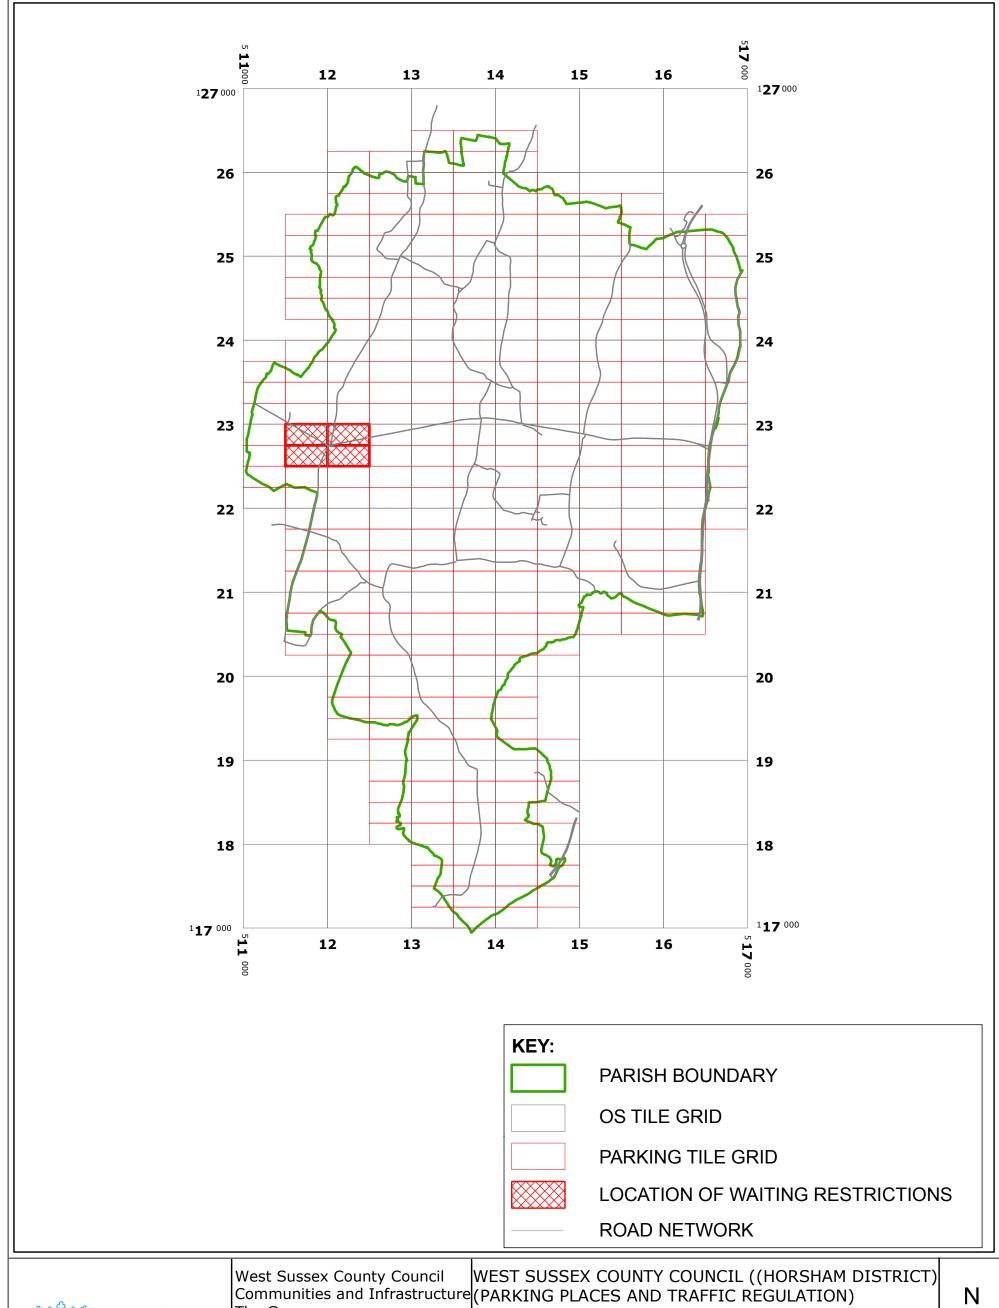

### **SHIPLEY PARISH: LOCATION OF WAITING RESTRICTIONS**

The Grange

Tower Street Chichester West Sussex PO19 1RH

(CONSOLIDATION No.2) ORDER 2006) (COOLHAM CROSSROADS AMENDMENT) ORDER 2012

OCATION OF WAITING RESTRICTIONS

#### **Key for Waiting Restrictions**

All areas over which the provision of the orders apply are defined by the shaded areas as shown on the following plans plus a contiguous area not indicated on the plans of verge and/or footway between the carriageway edge and the highway boundary. The plans in this schedule are based upon grid references of the Ordnance Survey National Grid defined by the OSGB 36 triangulation.